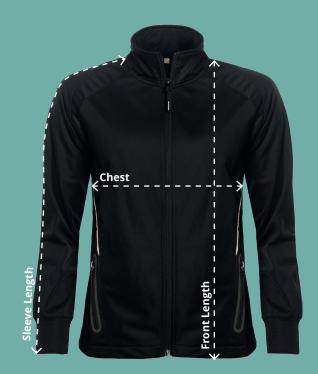

## Chest (At 2cm from under arm)

Measure across the chest at 2cm below the underarm with the garment laid flat.

## **Front Length**

Measure from the side neck point of the shoulder down to the hemline.

## Shoulder & Sleeve Length (Including Cuff)

Measure from the point where the shoulder seam and neck opening meet down to the end of the cuff.

APTUS Performance Female Full Zip Training Top Code: AAAA111895